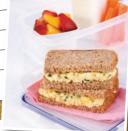

# LunC BOX

#### Lunchbox 1

Bagel with tuna, sweetcorn and low fat mayo

Water

Fresh fruit chopped into yogurt



## Lunchbox 2

Soda bread pizza with tomato and cheese

Vegetable sticks with hummus

Fruit smoothie

### Lunchbox 3

Roast beef, lettuce, tomato roll

Fruit salad

Yogurt

Water

### Lunchbox 4

Rice salad with salmon and vegetables

Milk

Handful of raisins

Kiwi fruit











### Lunchbox 5

Crackers and cheese

Slice of plain cake

Cherry tomatoes

Carton of unsweetened fruit juice

# PLanner

## Lunchbox 6

Ham salad pitta bread

Banana

Yogurt

Water

### Lunchbox 7

Chicken, lettuce, tomato, onion and low fat mayo wrap

Water

Pot of custard and grapes

### Lunchbox 8

Egg and onion sandwich

Carrot sticks

Fruit pot Milk



### Lunchbox 9

Vegetable soup and wheaten bread

Apple

Milk

# Lunchbox 10

Ham and vegetable pasta

Grapes

Yogurt

Fruit smoothie



For more ideas, check out:

www.safefood.eu

www.nidirect.gov.uk/lunchboxes

www.enjoyhealthyeating.info