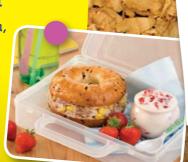

#### Lunchbox 1

Bagel with tuna, sweetcorn and low fat mayo

Water

Fresh fruit chopped into yogurt