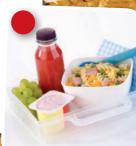

hopped into yogurt



## Lunchbox 2

Soda bread pizza with tomato and cheese

Vegetable sticks with hummus

Fruit smoothie

### Lunchbox 3

Roast beef, lettuce, tomato roll

Fruit salad

Yogurt

Water

### Lunchbox 4

Rice salad with salmon and vegetables

Milk

Handful of raisins

Kiwi fruit











### Lunchbox 5

Crackers and cheese

Slice of plain cake

Cherry tomatoes

Carton of unsweetened fruit juice

# PLanner

## Lunchbox 6

Ham salad pitta bread

Banana

Yogurt

Water

### Lunchbox 7

Chicken, lettuce, tomato, onion and low fat mayo wrap

Water

Pot of custard and grapes

### Lunchbox 8

Egg and onion sandwich

Carrot sticks

Fruit pot Milk



### Lunchbox 9

Vegetable soup and wheaten bread

Apple

Milk

# Lunchbox 10

Ham and vegetable pasta

Grapes

Yogurt

Fruit smoothie



For more ideas, check out:

www.safefood.eu

www.nidirect.gov.uk/lunchboxes

www.enjoyhealthyeating.info